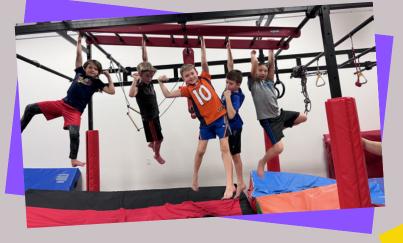

A typical class, we move through 5 different obstacle courses. We also do fitness challenges, trampoline, general body reflex, and agility. It is also our desire to build confident, young people capable of adapting to challenges as they occur. Our coaches strive to do this in an environment motivated by love and enthusiasm.

| Class Name                             | Time   | Tue                                                        | Wed | Thur                                            | Fri     | Sat                | Price |  |
|----------------------------------------|--------|------------------------------------------------------------|-----|-------------------------------------------------|---------|--------------------|-------|--|
| Little Ninja<br>Ages: 3-5              | 30 min | 10:15AM<br>11:00AM<br>3:15PM<br>4:00PM<br>4:45PM<br>5:30PM |     | 10:15AM<br>3:15PM<br>4:45PM<br>5:30PM           | 11:15AM | 10:15AM<br>11:00AM | \$64  |  |
| Ninja<br>Ages: 5-11                    | 40 min | 11:00AM<br>3:15PM<br>4:00PM<br>4:45PM<br>5:30PM            |     | 10:15AM<br>3:15PM<br>4:00PM<br>4:45PM<br>5:30PM | 11:15AM | 10:15AM<br>11:00AM | \$73  |  |
| Ninja Red<br>Ages: 5-11<br>Invite Only | 40 min |                                                            |     | 4:00PM                                          |         |                    | \$73  |  |